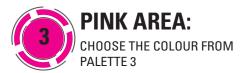

## CREATE YOUR SPECIAL ONE ART

CYAN AREA:

CHOOSE THE COLOUR FROM PALETTE 2

### WHITE AREA:

CHOOSE THE COLOUR FROM PALETTE 5

FOR SHOULDER STRIPES A DIFFERENT COLOUR **MUST BE USED** 

YELLOW AREA:

CHOOSE THE COLOUR FROM PALETTE 4

This model of suit can be customized through the use of images, For the best result, please follow scrupulously the following instructions. photos and color blendings. This peculiar feature is possible thanks to our proprietary technology "OMP Printart".

The customizable area is shown in grey in the picture.

The printing on the fabric will be done in CMYK mode (CMYK is the acronym for Cyan, Magenta, Yellow and Black). This mode, also called "four color process", is the same used by common printers, and the colour rendering will be included in this range.