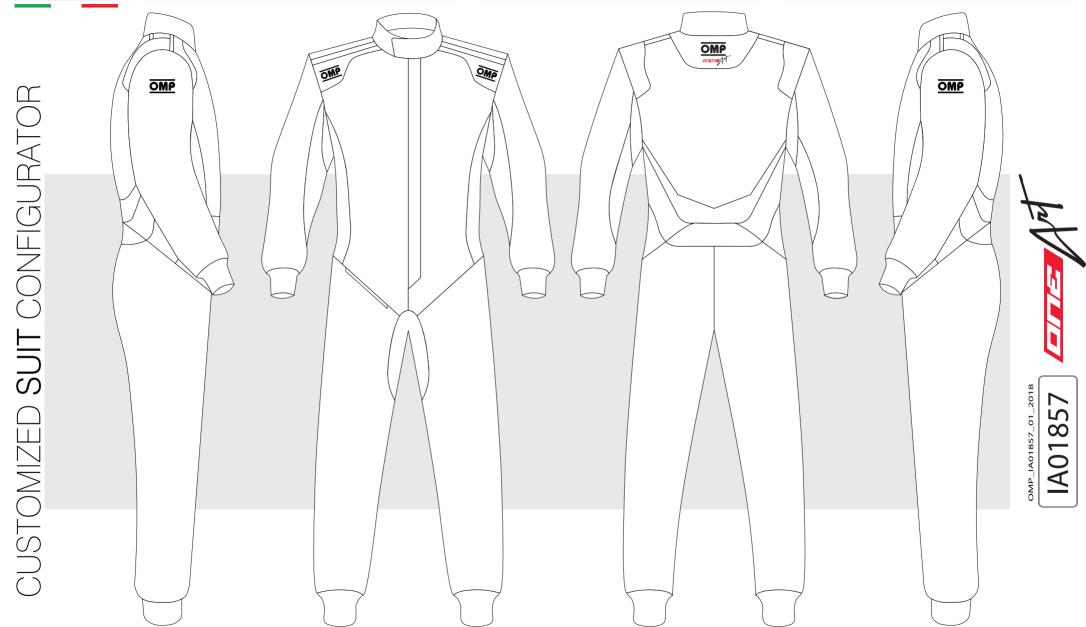

## CREATE YOUR SPECIAL ONE ART

CYAN AREA:

CHOOSE THE COLOUR FROM PALETTE 2

### WHITE AREA:

CHOOSE THE COLOUR FROM PALETTE 5

FOR SHOULDER STRIPES A DIFFERENT COLOUR **MUST BE USED** 

YELLOW AREA:

CHOOSE THE COLOUR FROM PALETTE 4

This model of suit can be customized through the use of images, For the best result, please follow scrupulously the following instructions. photos and color blendings. This peculiar feature is possible thanks to our proprietary technology "OMP Printart".

The customizable area is shown in grey in the picture.

The printing on the fabric will be done in CMYK mode (CMYK is the acronym for Cyan, Magenta, Yellow and Black). This mode, also called "four color process", is the same used by common printers, and the colour rendering will be included in this range.