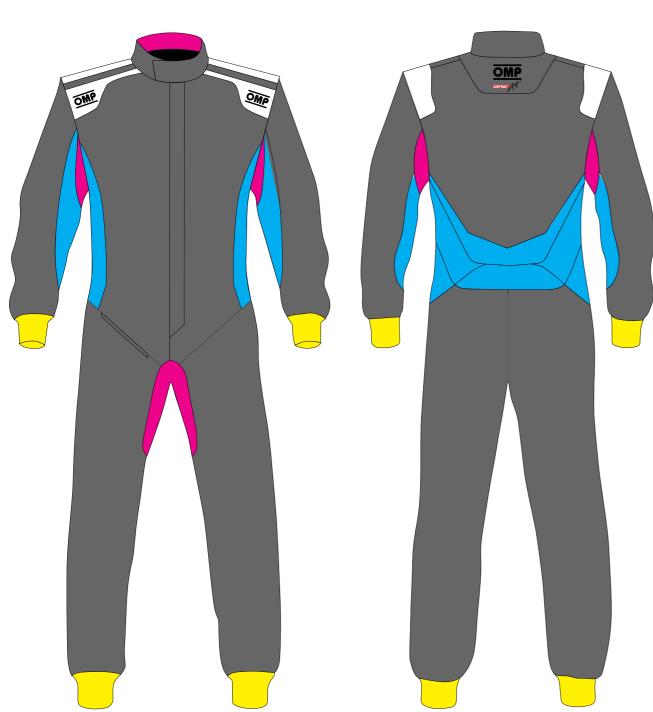

## CREATE YOUR SPECIAL ONE ART

CYAN AREA:

CHOOSE THE COLOUR FROM PALETTE 2

### WHITE AREA:

CHOOSE THE COLOUR FROM PALETTE 5

FOR SHOULDER STRIPES A DIFFERENT COLOUR **MUST BE USED** 

YELLOW AREA:

CHOOSE THE COLOUR FROM PALETTE 4

This model of suit can be customized through the use of images, For the best result, please follow scrupulously the following instructions. photos and color blendings. This peculiar feature is possible thanks to our proprietary technology "OMP Printart".

The customizable area is shown in grey in the picture.

The printing on the fabric will be done in CMYK mode (CMYK is the acronym for Cyan, Magenta, Yellow and Black). This mode, also called "four color process", is the same used by common printers, and the colour rendering will be included in this range.